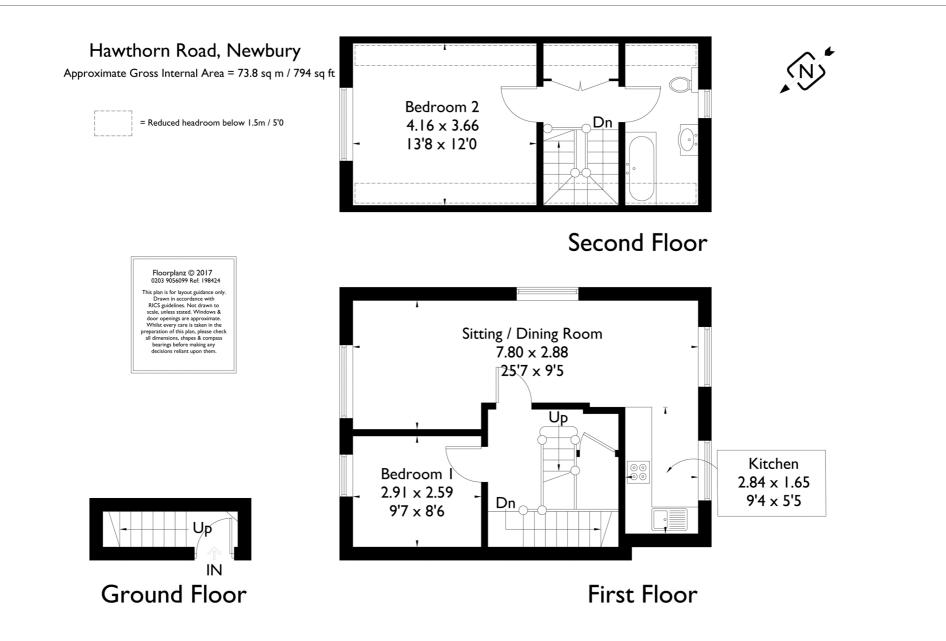

39b Hawthorn Road is arranged over two upper floors, with a living room, having views over the rear garden, which opens into the dining area and kitchen. Bedroom 2 is also on this floor whilst Bedroom I is located on the top floor with a bathroom and good storage space on the landing.