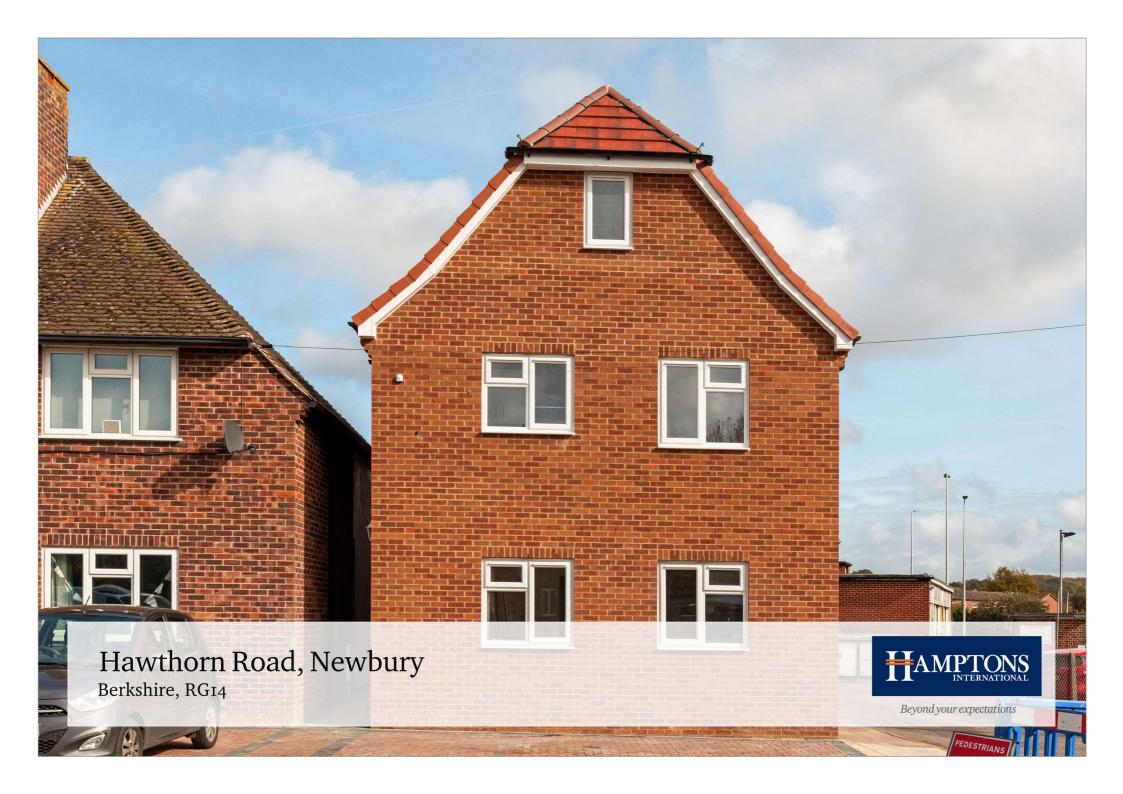

# *Two Bedroom First Floor Town Apartment with Parking & Garden*

Open Plan Kitchen/Dining/Living Room | Master Bedroom | Guest Double Bedroom | Family Bathroom | Fenced Rear Garden | Allocated Parking Space

## Guide Price £239,950 Leasehold

#### Description

An exciting opportunity to purchase one of two brand new open-plan apartments which are currently under construction. Each apartment benefits from its own entrance, allocated parking to the front of the property, and with its own garden to the rear.

39b Hawthorn Road is arranged over two upper floors, with a living room, having views over the rear garden, which opens into the dining area and kitchen. Bedroom 2 is also on this floor whilst Bedroom I is located on the top floor with a bathroom and good storage space on the landing.