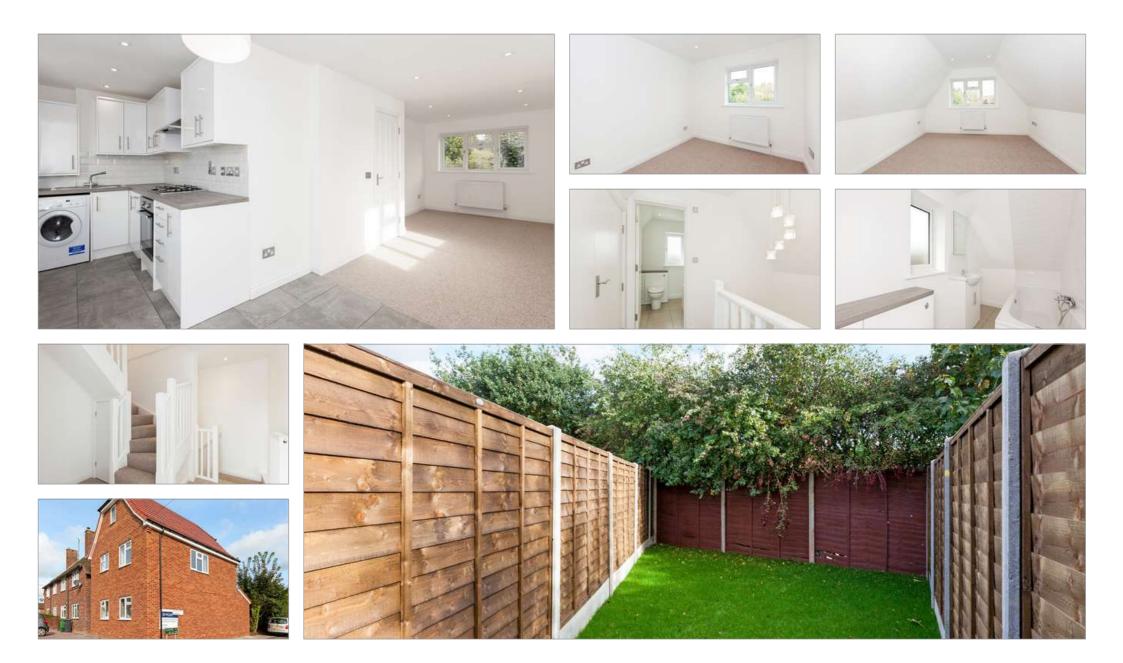

The apartment is presented with fitted kitchens with integral appliances, well appointed bathrooms, neutral decor throughout and good lighting, largely with downlighters.

#### Outside

Allocated off street parking is provided to the front of the property, and there is plenty of parking for additional cars / visitors on the street.

The rear garden is to be denoted with fencing to provide seclusion, and of course incoming purchasers will have a blank canvas from which to create the garden of their choice.